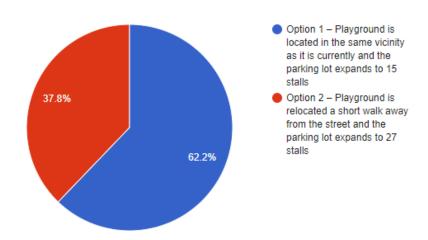

## 1. Please select your households preferred option.

Answered: 275 Skipped: 0 Left Blank: 0

| ANSWER CHOICES                                                                                                    | RESPONSES |     |
|-------------------------------------------------------------------------------------------------------------------|-----------|-----|
| Option 1 – Playground is located in the same vicinity as it is currently and the parking lot expands to 15 stalls | 62.18%    | 171 |
| Option 2 – Playground is relocated a short walk away from the street and the parking lot expands to 27 stalls     | 37.82%    | 104 |
| TOTAL                                                                                                             |           | 275 |