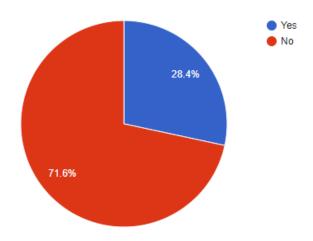

## 2. Would your household use the fitness equipment shown above?

Answered: 275 Skipped: 0 Left Blank: 0

| ANSWER CHOICES | RESPONSES |     |
|----------------|-----------|-----|
| Yes            | 28.36%    | 78  |
| No             | 71.64%    | 197 |
| TOTAL          |           | 275 |